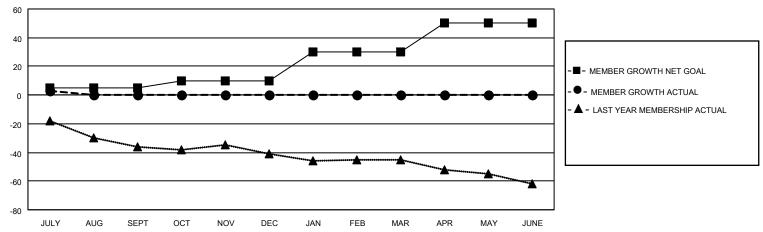

#### GOALS AND ACTUAL MEMBERS CUMULATIVE

| DROPPED CLUBS: 0 |   | 6 CLUBS OF 37 ADDED 1 OR<br>MORE NEW MEMBERS | GENDER DISTRIBUTION                |              |  |
|------------------|---|----------------------------------------------|------------------------------------|--------------|--|
|                  |   | MORE NEW MEMBERS                             | MALE 587 (70.30%)                  |              |  |
|                  |   |                                              | FEMALE                             | 248 (29.70%) |  |
| DROPPED MEMBERS  |   |                                              | NON BINARY                         | 0 (0.00%)    |  |
|                  | _ |                                              | PREFER NOT TO ANSWER               | 0 (0.00%)    |  |
| DECEASED         | 0 |                                              |                                    |              |  |
| CLUB CANCELLED   | 0 | CLICK HERE FOR CUMULATIVE                    | TOTAL FAMILY UNIT MEMBERS 178      |              |  |
| OTHER            | 9 | MEMBERSHIP DATA                              |                                    |              |  |
| TOTAL 9          |   |                                              | FAMILY MEMBERS PAYING HALF DUES 94 |              |  |
|                  |   |                                              |                                    |              |  |